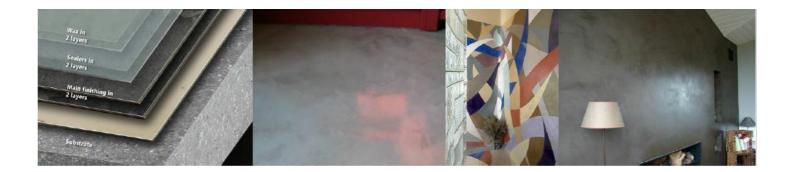

## **METHOD OF USE**

CHRYSO® Proskin Powder component of CHRYSO®Proskin micro topping system.

It composes the final coat of the system. It is recommended to apply it in two coats to obtain a uniform surface, with a « close » and smoothly troweled aspect (non-grainy aspect).

#### Equipment:

There are several techniques to apply the coat based on CHRYSO® Proskin Powder:

- 1. Manual trowel (iron, stainless steel or chrome according to the targeted aspect)
- 2. Rubber Magic Trowel: this flexible plaster trowel allows to minimize burning marks, however the consumption is increased